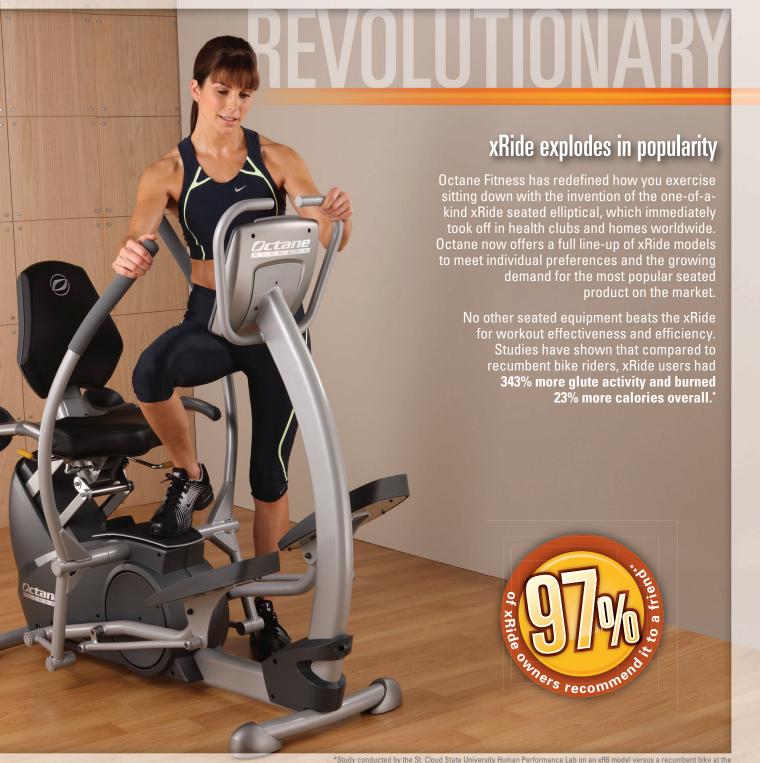

## "I fell in love with Octane!"

"The xRide is head and shoulders above smoother ride and more challenging levels I have one in my house."

\*Study conducted by the St. Cloud State University Human Performance Lab on an xR6 model versus a recumbent bike at the same perceived exertion.