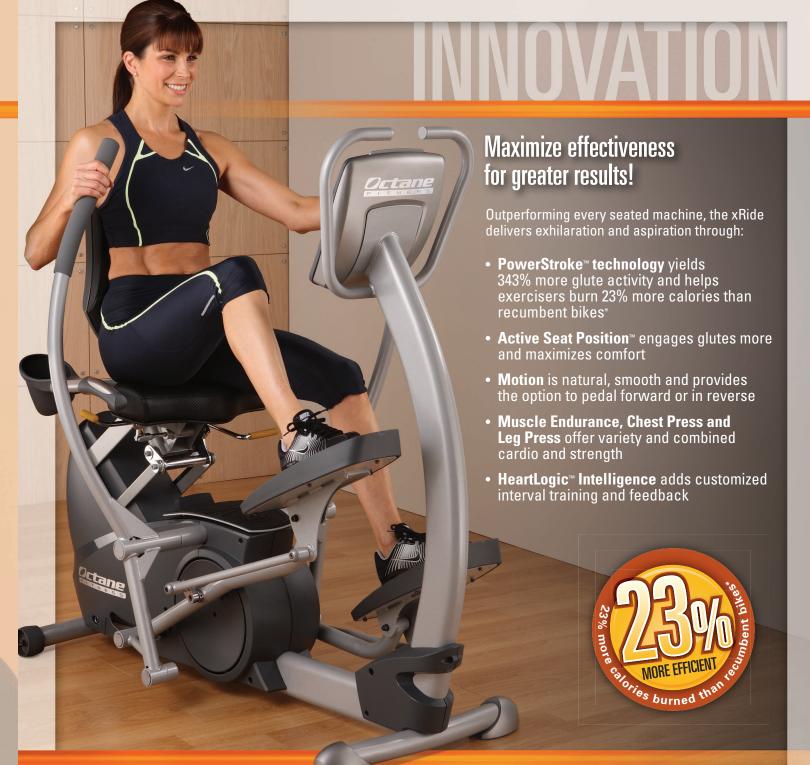

## "I fell in love with Octane!"

"The xRide is head and shoulders above smoother ride and more challenging levels I have one in my house."

\*Study conducted by the St. Cloud State University Human Performance Lab on an xR6 model versus a recumbent bike at the same perceived exertion.