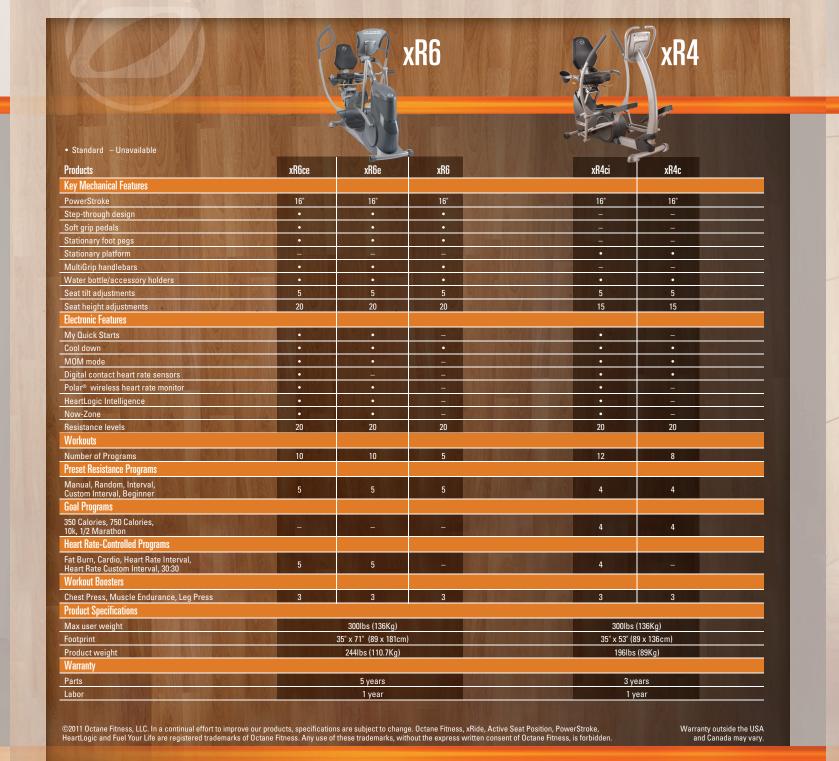

## "I fell in love with Octane!"

"The xRide is head and shoulders above smoother ride and more challenging levels I have one in my house."











\*Study conducted by the St. Cloud State University Human Performance Lab on an xR6 model versus a recumbent bike at the same perceived exertion.







same perceived exertion. \*\*Independent study conducted by Octane Fitness on the xR6 model with current customers.



An exercise physiologist, best-selling author and founder of the popular *The Best Life Diet*, Bob Greene specializes in fitness, metabolism and weight loss.

Pursue your Best Life with Octane

"While I was on my book tour, I used Octane workout machines for the first time at a hotel gym. After that workout, I contacted the company to congratulate them on creating such great machines. Octane ellipticals give you the best of both worlds – they offer the great intensity of a running workout with the forgiving ease and co