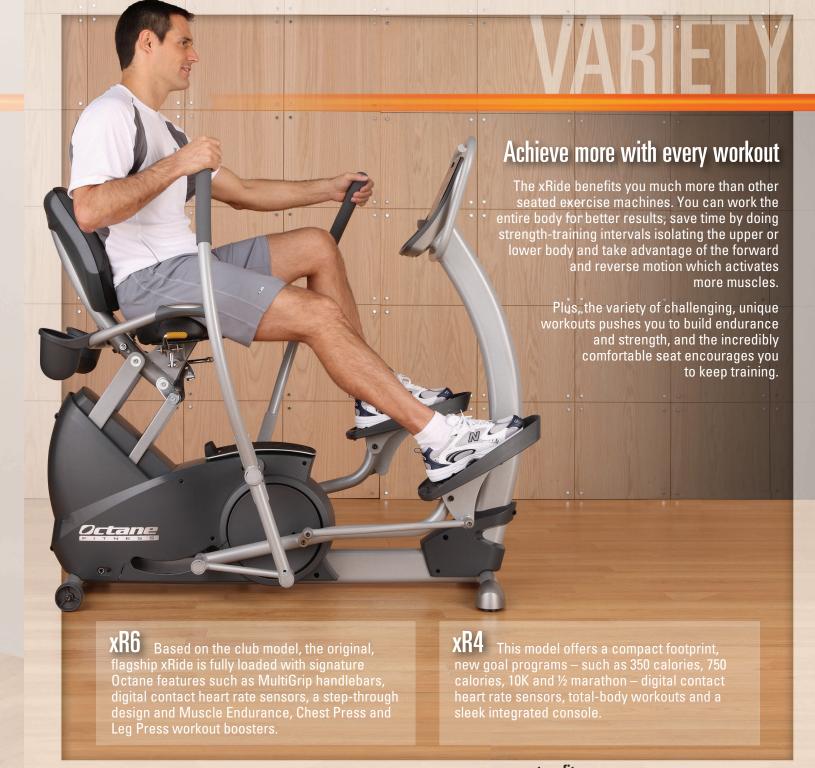

## "I fell in love with Octane!"

"The xRide is head and shoulders above smoother ride and more challenging levels I have one in my house."











\*Study conducted by the St. Cloud State University Human Performance Lab on an xR6 model versus a recumbent bike at the same perceived exertion.







same perceived exertion. \*\*Independent study conducted by Octane Fitness on the xR6 model with current customers.



An exercise physiologist, best-selling author and founder of the popular *The Best Life Diet*, Bob Greene specializes in fitness, metabolism and weight loss.

Pursue your Best Life with Octane

"While I was on my book tour, I used Octane workout machines for the first time at a hotel gym. After that workout, I contacted the company to congratulate them on creating such great machines. Octane ellipticals give you the best of both worlds – they offer the great intensity of a running workout with the forgiving ease and comfort of a

workout machine."



Visit octanefitness.com for more detailed product specifications